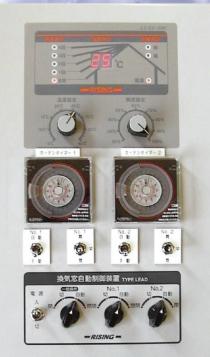

## 天窓、カーテンが一体化した 新発売 簡単なローコストタイプの制御盤

<figure>

リード500-22

リード500-212K2

★カーテン制御は24時間タイマーを使い、カーテン開閉が簡単にできます。
 特徴
 ★マグネットスイッチを内臓していますので、直接カーテンモーターを接続できます。
 ★温度設定・開度はダイヤル操作で簡単に設定ができます。
 ★雨センサーRH-7(基板式)付属タイプは警報BOXなしで簡単にスッキリと取付ができます。