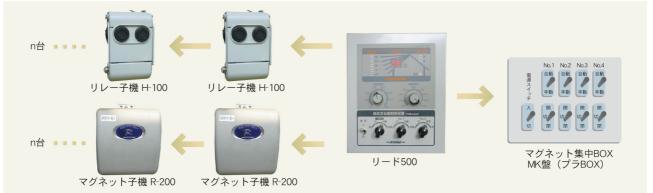

## 天窓、カーテンが一体化した 新発売 簡単なローコストタイプの制御盤

<figure>

リード500-22

リード500-212K2

★カーテン制御は24時間タイマーを使い、カーテン開閉が簡単にできます。
 特徴
 ★マグネットスイッチを内臓していますので、直接カーテンモーターを接続できます。
 ★温度設定・開度はダイヤル操作で簡単に設定ができます。
 ★雨センサーRH-7(基板式)付属タイプは警報BOXなしで簡単にスッキリと取付ができます。