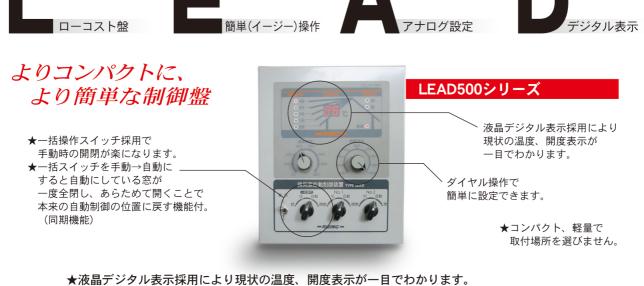

## 換気窓自動開閉装置 **LEAD500**シリーズ 新登場!

## 天窓、カーテンが一体化した 新発売 簡単なローコストタイプの制御盤

<figure>

リード500-22

リード500-212K2

★カーテン制御は24時間タイマーを使い、カーテン開閉が簡単にできます。
 特徴
 ★マグネットスイッチを内臓していますので、直接カーテンモーターを接続できます。
 ★温度設定・開度はダイヤル操作で簡単に設定ができます。
 ★雨センサーRH-7(基板式)付属タイプは警報BOXなしで簡単にスッキリと取付ができます。