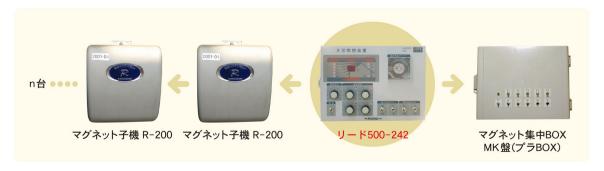

## 4段変温を備えた簡単な制御盤

液晶デジタル表示により、現状の温度、開度表示が 一目でわかります。

ダイヤル操作で 簡単に設定ができます。

雨センサーRH-7(基板式) 付属タイプは警報BOXなし で簡単にスッキリと取付が できます。

24時間タイマーを使い、 天窓開閉が1日を4つの 時間帯に分ける事が できます。

手動時はスイッチを「手動」 にして「開」「閉」「止」で操作 して下さい。

自動時はスイッチを「自動」 にすると開いている窓が一 度全閉し、あらためて開く ことで本来の自動制御の位 置に戻す機能付。

(同期機能)

特徴

- ★液晶デジタル表示採用により現状の温度、開度表示が一目でわかります。
- ★温度設定・開度設定はダイヤル操作で簡単に設定ができます。
- ★24時間タイマーを使って天窓開閉が1日4つの時間帯に分ける事ができます。

| 名 称          |                        |                |
|--------------|------------------------|----------------|
| リード 500-242  | 200V 4段変温 2系統 サーミスター1本 |                |
| リード 500-244  | 200V 4段変温 4系統 サーミスター1本 |                |
| リード500-242 R | 200V 4段変温 2系統 サーミスター1本 | 雨センサーRH-7付属タイプ |
| リード500-244 R | 200V 4段変温 4系統 サーミスター1本 | 雨センサーRH-7付属タイプ |