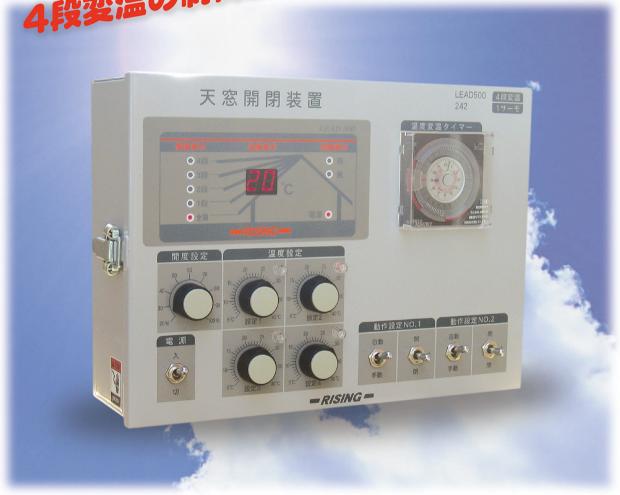

## 4段変温を備えた簡単な制御盤

液晶デジタル表示により、現状の温度、開度表示が 一目でわかります。

ダイヤル操作で 簡単に設定ができます。

雨センサーRH-7(基板式) 付属タイプは警報BOXなし で簡単にスッキリと取付が できます。

24時間タイマーを使い、 天窓開閉が1日を4つの 時間帯に分ける事が できます。

手動時はスイッチを「手動」 にして「開」「閉」「止」で操作 して下さい。

自動時はスイッチを「自動」 にすると開いている窓が一 度全閉し、あらためて開く ことで本来の自動制御の位 置に戻す機能付。

(同期機能)

特徴

- ★液晶デジタル表示採用により現状の温度、開度表示が一目でわかります。
- ★温度設定・開度設定はダイヤル操作で簡単に設定ができます。
- ★24時間タイマーを使って天窓開閉が1日4つの時間帯に分ける事ができます。

| 名 称          |                        |                |
|--------------|------------------------|----------------|
| リード 500-242  | 200V 4段変温 2系統 サーミスター1本 |                |
| リード 500-244  | 200V 4段変温 4系統 サーミスター1本 |                |
| リード500-242 R | 200V 4段変温 2系統 サーミスター1本 | 雨センサーRH-7付属タイプ |
| リード500-244 R | 200V 4段変温 4系統 サーミスター1本 | 雨センサーRH-7付属タイプ |