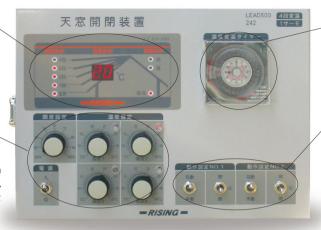

## 4段変温を備えた簡単な制御盤

液晶デジタル表示により、現状の温度、開度表示が 一目でわかります。

ダイヤル操作で 簡単に設定ができます。

雨センサーRH-7(基板式) 付属タイプは警報BOXなし で簡単にスッキリと取付が できます。

24時間タイマーを使い、 天窓開閉が1日を4つの 時間帯に分ける事が できます。

手動時はスイッチを「手動」 にして「開」「閉」「止」で操作 して下さい。

自動時はスイッチを「自動」 にすると開いている窓が一 度全閉し、あらためて開く ことで本来の自動制御の位 置に戻す機能付。

(同期機能)

特徴

- ★液晶デジタル表示採用により現状の温度、開度表示が一目でわかります。
- ★温度設定・開度設定はダイヤル操作で簡単に設定ができます。
- ★24時間タイマーを使って天窓開閉が1日4つの時間帯に分ける事ができます。

| 名 称          |                        |                |
|--------------|------------------------|----------------|
| リード 500-242  | 200V 4段変温 2系統 サーミスター1本 |                |
| リード 500-244  | 200V 4段変温 4系統 サーミスター1本 |                |
| リード500-242 R | 200V 4段変温 2系統 サーミスター1本 | 雨センサーRH-7付属タイプ |
| リード500-244 R | 200V 4段変温 4系統 サーミスター1本 | 雨センサーRH-7付属タイプ |