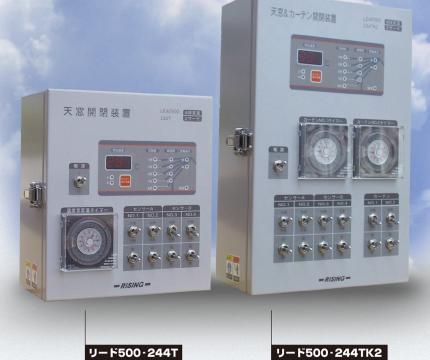

## 2サーモ、4段変温を備えた簡単な制御盤

| 名称               | 仕様                                 |
|------------------|------------------------------------|
| リード500-214TK2    | 200V 1段変温 4系統 サーミスター2本 カーテンタイマー2個付 |
| リード500-244T      | 200V 4段変温 4系統 サーミスター2本             |
| リード500-244TK2    | 200V 4段変温 4系統 サーミスター2本 カーテンタイマー2個付 |
| ※各制御盤にサーミスター25m・ |                                    |