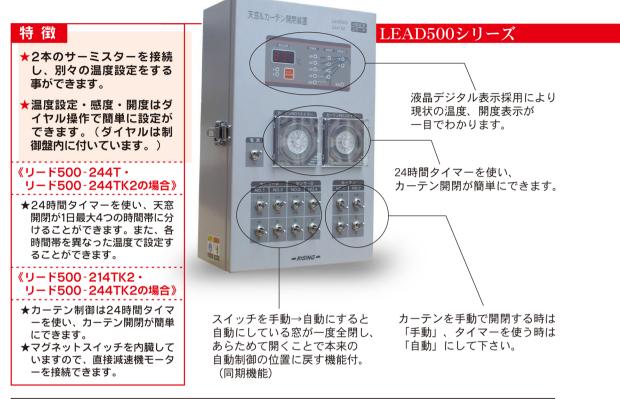

## 2サーモ、4段変温を備えた簡単な制御盤

| 名称               | 仕様                                 |
|------------------|------------------------------------|
| リード500-214TK2    | 200V 1段変温 4系統 サーミスター2本 カーテンタイマー2個付 |
| リード500-244T      | 200V 4段変温 4系統 サーミスター2本             |
| リード500-244TK2    | 200V 4段変温 4系統 サーミスター2本 カーテンタイマー2個付 |
| ※各制御盤にサーミスター25m・ |                                    |