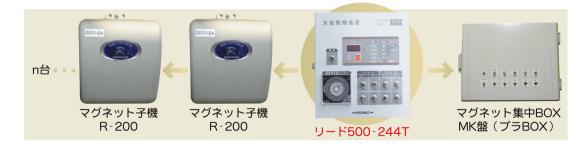

## 2サーモ、4段変温を備えた簡単な制御盤

| 名称               | 仕様                                 |
|------------------|------------------------------------|
| リード500-214TK2    | 200V 1段変温 4系統 サーミスター2本 カーテンタイマー2個付 |
| リード500-244T      | 200V 4段変温 4系統 サーミスター2本             |
| リード500-244TK2    | 200V 4段変温 4系統 サーミスター2本 カーテンタイマー2個付 |
| ※各制御盤にサーミスター25m・ |                                    |